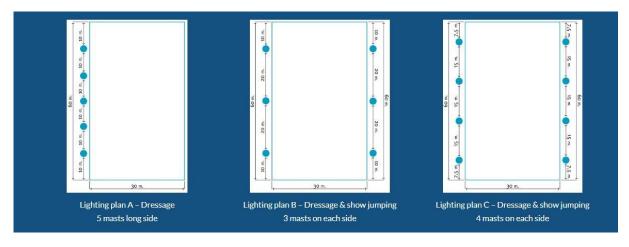

## Lighting pole

Outdoor arena 20x40m with 400 watt hq lighting

The lighting pole is the best and the cheapest solution to illuminate your property.

It offers many advantages over the lamppost or other light poles. The masts are suitable for use at both warehouses, riding arenas, ice rinks, tennis courts and cycling tracks, as well as construction sites, loading and unloading areas and other (sports) grounds.